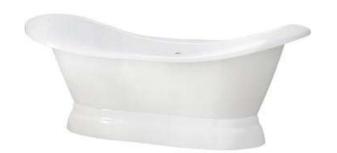

## 72" MARSHALL CAST IRON DOUBLE SLIPPER TUB WITH BASE

Cat. No. CTDSHB BARCLAY

L: 72 " L (Base): 47" W:  $30^{-\frac{1}{2}}$ W (Base): 23-1/2" H: 30" (from floor to top of tub) H(Base): 7-\frac{1}{2}"

## Features:

- ► Inside finish is white enamel
- ▶ 7" deck holes in long side of tub
- ► Pre-drilled overflow hole
- ▶ Rim: 3-1/4"
- Tub exterior is white
- ► Non-skid strips
- Cutout in base for waste and overflow