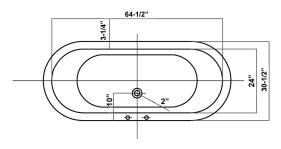

## 72" MARSHALL CAST IRON DOUBLE SLIPPER TUB WITH BASE

Cat. No. CTDSHB BARCLAY

L: 72 " L (Base): 47" W:  $30^{-\frac{1}{2}}$ W (Base): 23-1/2" H: 30" (from floor to top of tub) H(Base): 7-\frac{1}{2}"

Interior bottom L: 36" W: 16-1/2" H:16-3/4"- Drain to rim H: 11-3/4"- Drain to bottom OF

## Features:

- ► Inside finish is white enamel
- ▶ 7" deck holes in long side of tub
- ► Pre-drilled overflow hole
- ▶ Rim: 3-1/4"
- Tub exterior is white
- ► Non-skid strips
- Cutout in base for waste and overflow