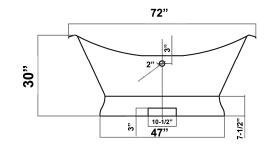

## 72" MARSHALL CAST IRON DOUBLE SLIPPER TUB WITH BASE

Cat. No. CTDSHB BARCLAY

L: 72 " L (Base): 47" W:  $30^{-\frac{1}{2}}$ W (Base): 23-1/2" H: 30" (from floor to top of tub) H(Base): 7-\frac{1}{2}"

Interior bottom L: 36" W: 16-1/2" H:16-3/4"- Drain to rim H: 11-3/4"- Drain to bottom OF

## Features:

- ► Inside finish is white enamel
- ▶ 7" deck holes in long side of tub
- ► Pre-drilled overflow hole
- ▶ Rim: 3-1/4"
- Tub exterior is white
- ► Non-skid strips
- Cutout in base for waste and overflow