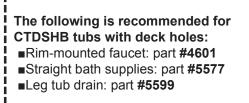

## 72" MARSHALL CAST IRON DOUBLE SLIPPER TUB WITH BASE

Cat. No. CTDSHB BARCLAY



L: 72 " L (Base): 47" W:  $30^{-\frac{1}{2}}$ W (Base): 23-1/2" H: 30" (from floor to top of tub) H(Base): 7-\frac{1}{2}"



## Note

To prevent the accumulation of standing water under your tub base we recommend using a bead of silicone between the base and the floor.

| Gallon Capacity: | 43       |
|------------------|----------|
| Shipping Weight: | 740 lbs. |
| Empty Weight:    | 490 lbs. |
| Filled Weight:   | 854 lbs. |
|                  |          |

Interior bottom L: 36" W: 16-1/2" H:16-3/4"- Drain to rim H: 11-3/4"- Drain to bottom OF

## Features:

- ► Inside finish is white enamel
- ▶ 7" deck holes in long side of tub
- ► Pre-drilled overflow hole
- ▶ Rim: 3-1/4"
- Tub exterior is white
- ► Non-skid strips
- Cutout in base for waste and overflow



**Custom Colors Available** (inside of tub is always white enamel): Painted bathtubs are considered "special order" and are not returnable \$160 Bisqu